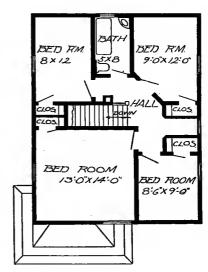

### PRICE PORCH of Blue BED ROOM Prints, to-KITCHEN gether with 9,110 a complete set of typewritten specifications is BED ROOM DINING ROOM ONLY \$5.00 We mail BED ROOM PARLOR Plans and Specifica-できひろ tions the same day order is received. PORCH

Floor Plan
Size: Width, 28 feet; length, 41 feet, exclusive of porch

Blue prints consist of basement plan; floor plan; front, rear, two side elevations; wall sections and all necessary interior details. Specifications consist of about fifteen pages of typewritten matter.

Full and complete working plans and specifications of this house will be furnished for \$5.00. Cost of this house is from about \$1,150.00 to about \$1,300.00, according to the locality in which it is built.